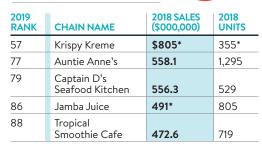

es growth

1.1% Casual dining

Family dining

2.2% Fine dining

#### FASTEST-GROWING **FULL-SERVICE CHAINS**

>\$200M

SALES: **\$413M** SALES GROWTH: 31.9% UNIT GROWTH: 21.4%

SALES: **\$282.3M** SALES GROWTH: 16.7% UNIT GROWTH: 16.7%

# SALES: \$349.5M\*

SALES GROWTH: 16.5% UNIT GROWTH: 15.9%

<\$200M

SALES: **\$49M** SALES GROWTH: 77.3% UNIT GROWTH: 50%

SALES: **\$125.5M** SALES GROWTH: 71.2% UNIT GROWTH: 48.9%

# **RISTREAUX & BAR**

SALES: \$102.8M SALES GROWTH: 56.6% UNIT GROWTH: 50%

# MENU CATEGORIES TO WATCH

Top 500 chains account for the majority of limited-service restaurants, while fullservice restaurants lean more independent. In both sectors, a few menu segments saw sales fall in 2018, but most experienced growth.

**TOTAL UNITS** 51,671 **1.7**% **TOP 500 SHARE** 46.6%



**Explicitly enticing.** 

## **OUTPACING THE FIELD**

the Top 500 are growing at a faster clip than the industry as a whole, with Top 500 chains in this category increasing unit count 2.9%.



While many of the large players managed to raise sales modestly, brands such as Shake Shack (pictured) and The Habit Burger Grill saw sales grow more than 20%, in part because of increased unit counts.

Specialty concepts within



# **BURGER BUILDERS**



TOTAL SALES \$84.7B **1** 2.7% 48,721 1 0.9% TOTAL UNITS **TOP 500 SHARE** 96.8%



| 2019<br>RANK | CHAIN NAME                                   | 2018 SALES<br>(\$000,000) | 2018<br>UNITS |
|--------------|----------------------------------------------|---------------------------|---------------|
| 1            | McDonald's