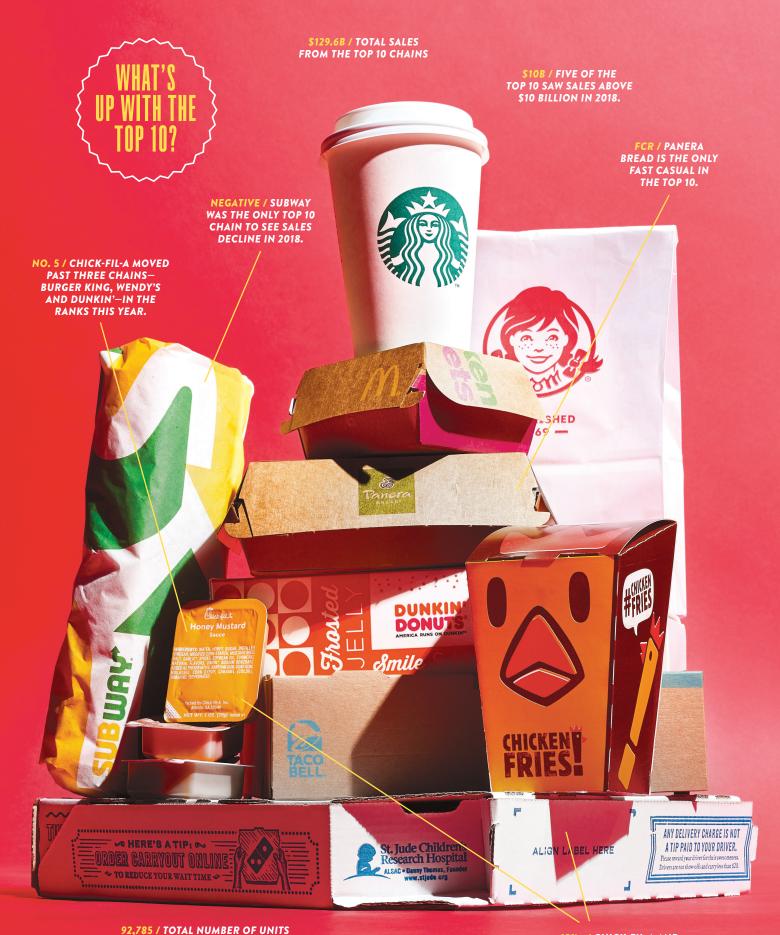

BY THE RB EDITORS / DATA BY TECHNOMIC / PHOTOGRAPH BY JASON LITTLE

AMONG THE TOP 10 CHAINS

| RANK | <b>Chain Name</b><br>Headquarters / Menu Segment |          | 2018<br>U.S. SALES<br>(\$000,000) | YOY SALES<br>CHANGE% | 2018<br>U.S. UNITS | YOY UNIT<br>CHANGE% | % OF UNITS<br>FRANCHISES | 2018 4UV<br>(\$000) | CHECK<br>AVERAGE(S) |
|------|--------------------------------------------------|----------|-----------------------------------|----------------------|--------------------|---------------------|--------------------------|---------------------|---------------------|
| 1    | McDonald's<br>Chicago                            |          | \$38,524.1                        | 2.4%                 | 13,914             | -0.9%               | 95.1%                    | \$2,757             | \$6.80              |
| 2    | Starbucks<br>Seattle                             |          | 19,660*                           | 8.3                  | 14,606             | 4.9                 | 41.3                     | 1,375*              | 6.30                |
| 3    | Subway<br>Milford, Conn.                         | No.      | 10,410.3                          | -3.6                 | 24,798             | -4.3                | 100                      | 410*                | 8.25                |
| 4    | Taco Bell<br>Irvine, Calif.                      |          | 10,360.8                          | 5.8                  | 6,588              | 2.2                 | 93                       | 1,590               | 7.10                |
| 5    | Chick-fil-A<br>Atlanta                           |          | 10,180*                           | 13.5                 | 2,370              | 6.5                 | 98.9                     | 4,430*              | 9.60                |
| 6    | Burger King<br>Miami                             |          | 9,939                             | 3.3                  | 7,330              | 1.4                 | 99.3                     | 1,366               | 6.95                |
| 7    | Wendy's<br>Dublin, Ohio                          | (**•*••• | 9,405                             | 1.9                  | 5,810              | 0.7                 | 93.9                     | 1,636               | 7.15                |
| 8    | Dunkin'<br>Canton, Mass.                         |          | 8,786                             | 3.9                  | 9,419              | 3                   | 100                      | 947*                | 5.10                |
| 9    | Domino's<br>Ann Arbor, Mich.                     |          | 6,591.6                           | 11.2                 | 5,876              | 5.2                 | 93.4                     | 1,150               | 8.05                |
| 10   | Panera Bread<br>St. Louis                        | 000      | 5,760*                            | 4.7                  | 2,074              | 1.5                 | 54.2                     | 2,800*              | 10.80               |