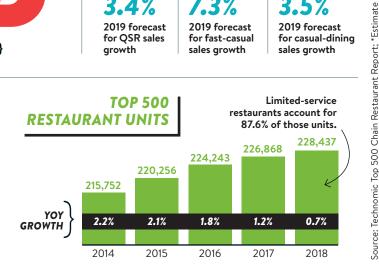

# 500 ISSUE

The big keep getting bigger:
The big keep getting bigger:
Five of the country's
Five of the passed the
largest chains passed
largest oblition mark.

RESTAURANTBUSINESSONLINE.COM

THE RESTAURANT SPACE GREW EVEN MORE CROWDED IN 2018, with Top 500 unit growth slowing for the fifth consecutive year. Restaurants also had to grapple with labor challenges, the off-premise boom, shifting pricing strategies and tough real estate markets. While they again failed to outpace smaller regional brands and independents, chain restaurants have established a modest sales growth trend. After a dip below 3% growth in 2017, the Top 500 rebounded slightly in 2018 with a 3.3% sales gain. But "don't expect the Top 500 to grow more than 3.5% over the coming years," says Kevin Schimpf, manager of industry insights for Technomic. In the following pages, we take a close look at Technomic's Top 500 Chain Restaurant Report, providing a peek at the data from the Top 250 chains as well as insights into the shifts and trends impacting the industry.