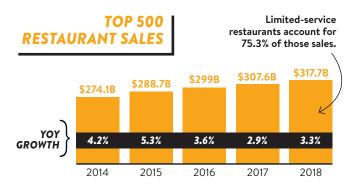

# 500 ISSUE

The big keep getting bigger:
The big keep getting bigger:
Five of the country's
Five of the passed the
largest chains passed
largest oblition mark.

RESTAURANTBUSINESSONLINE.COM

THE RESTAURANT SPACE GREW EVEN MORE CROWDED IN 2018, with Top 500 unit growth slowing for the fifth consecutive year. Restaurants also had to grapple with labor challenges, the off-premise boom, shifting pricing strategies and tough real estate markets. While they again failed to outpace smaller regional brands and independents, chain restaurants have established a modest sales growth trend. After a dip below 3% growth in 2017, the Top 500 rebounded slightly in 2018 with a 3.3% sales gain. But "don't expect the Top 500 to grow more than 3.5% over the coming years," says Kevin Schimpf, manager of industry insights for Technomic. In the following pages, we take a close look at Technomic's Top 500 Chain Restaurant Report, providing a peek at the data from the Top 250 chains as well as insights into the shifts and trends impacting the industry.