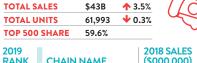

# 500 ISSUE

The big keep getting bigger:
The big keep getting bigger:
Five of the country's
Five of the passed the
largest chains passed
largest oblition mark.

RESTAURANTBUSINESSONLINE.COM

THE RESTAURANT SPACE GREW EVEN MORE CROWDED IN 2018, with Top 500 unit growth slowing for the fifth consecutive year. Restaurants also had to grapple with labor challenges, the off-premise boom, shifting pricing strategies and tough real estate markets. While they again failed to outpace smaller regional brands and independents, chain restaurants have established a modest sales growth trend. After a dip below 3% growth in 2017, the Top 500 rebounded slightly in 2018 with a 3.3% sales gain. But "don't expect the Top 500 to grow more than 3.5% over the coming years," says Kevin Schimpf, manager of industry insights for Technomic. In the following pages, we take a close look at Technomic's Top 500 Chain Restaurant Report, providing a peek at the data from the Top 250 chains as well as insights into the shifts and trends impacting the industry.

# TECHNOMIC'S

**RANKED BY 2018 U.S. SALES,** this list of the 250 leading chains offers a snapshot of Technomic's Top 500 Chain Restaurant Report, providing a big-picture view of the industry and a dive into the concepts setting its pace.

| RANK | <b>Chain Name</b><br>Headquarters / Menu Segment |          | 2018<br>U.S. SALES<br>(\$000,000) | YOY SALES<br>CHANGE% | 2018<br>U.S. UNITS | YOY UNIT<br>CHANGE% | % OF UNITS<br>FRANCHISES | 2018 4UV<br>(\$000) | CHECK<br>AVERAGE(S) |
|------|--------------------------------------------------|----------|-----------------------------------|----------------------|--------------------|---------------------|--------------------------|---------------------|---------------------|
| 1    | McDonald's<br>Chicago                            |          | \$38,524.1                        | 2.4%                 | 13,914             | -0.9%               | 95.1%                    | \$2,757             | \$6.80              |
| 2    | Starbucks<br>Seattle                             |          | 19,660*                           | 8.3                  | 14,606             | 4.9                 | 41.3                     | 1,375*              | 6.30                |
| 3    | Subway<br>Milford, Conn.                         | No.      | 10,410.3                          | -3.6                 | 24,798             | -4.3                | 100                      | 410*                | 8.25                |
| 4    | Taco Bell<br>Irvine, Calif.                      |          | 10,360.8                          | 5.8                  | 6,588              | 2.2                 | 93                       | 1,590               | 7.10                |
| 5    | Chick-fil-A<br>Atlanta                           |          | 10,180*                           | 13.5                 | 2,370              | 6.5                 | 98.9                     | 4,430*              | 9.60                |
| 6    | Burger King<br>Miami                             |          | 9,939                             | 3.3                  | 7,330              | 1.4                 | 99.3                     | 1,366               | 6.95                |
| 7    | Wendy's<br>Dublin, Ohio                          | (**•*••• | 9,405                             | 1.9                  | 5,810              | 0.7                 | 93.9                     | 1,636               | 7.15                |
| 8    | Dunkin'<br>Canton, Mass.                         |          | 8,786                             | 3.9                  | 9,419              | 3                   | 100                      | 947*                | 5.10                |
| 9    | Domino's<br>Ann Arbor, Mich.                     |          | 6,591.6                           | 11.2                 | 5,876              | 5.2                 | 93.4                     | 1,150               | 8.05                |
| 10   | Panera Bread<br>St. Louis                        | 000      | 5,760*                            | 4.7                  | 2,074              | 1.5                 | 54.2                     | 2,800*              | 10.80               |